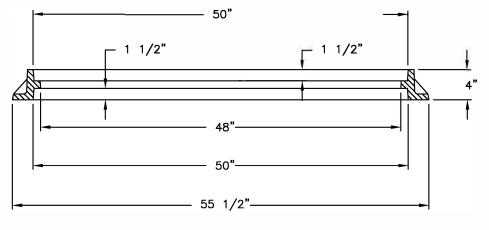

FRAME SECTION

Product Number 45667010 Design Features

-Materials

Gray Iron (CL35B) -Design Load

Heavy Duty

-Open Área

n/a

- -Coating
- Undipped

- $\checkmark$  Designates Machined Surface

- ASTM A48 ---Country of Origin: USA

FRAME TOP VIEW

FRAME SECTION

NOTE: FRAME IS REVERSIBLE.

Supplied By:

REN

**Drawing Revision** 