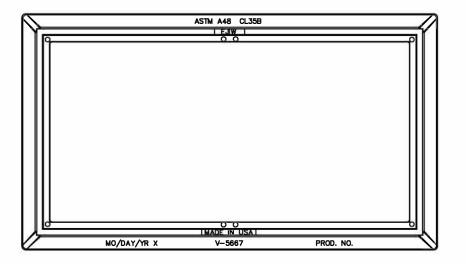

FRAME SECTION

Product Number 45667010 Design Features

-Materials

Gray Iron (CL35B) -Design Load

Heavy Duty

-Open Área

n/a

- -Coating
- Undipped

- $\checkmark$  Designates Machined Surface

- ASTM A48 ---Country of Origin: USA

FRAME TOP VIEW

FRAME SECTION

NOTE: FRAME IS REVERSIBLE.

Supplied By:

REN

**Drawing Revision** 