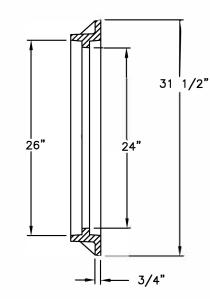

FRAME SECTION

Product Number 45667010 Design Features

-Materials

Gray Iron (CL35B) -Design Load

Heavy Duty

-Open Área

n/a

- -Coating
- Undipped

- $\checkmark$  Designates Machined Surface

- ASTM A48 ---Country of Origin: USA

FRAME TOP VIEW

FRAME SECTION

NOTE: FRAME IS REVERSIBLE.

Supplied By:

REN

**Drawing Revision** 